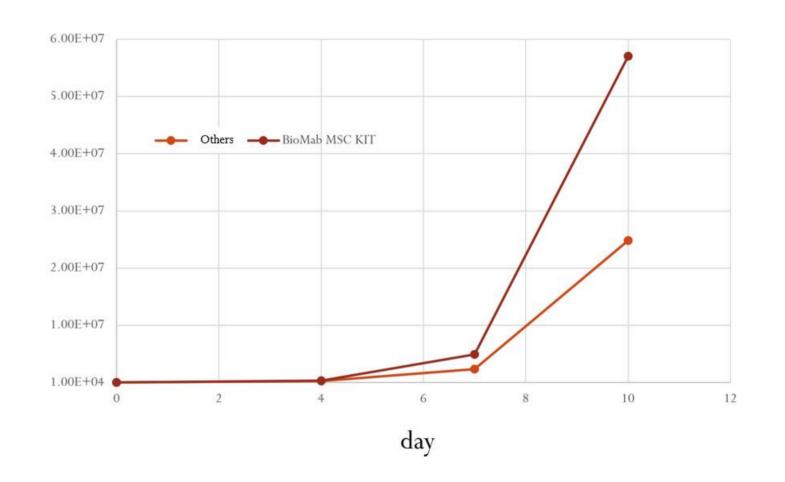

elops cutting edge immune-based diagnostics and therapeutics to enable healthcare professionals to provide patients with personalized care.

The company was founded through close collaboration with a leading research group specializing in the field of antibody technologies and targeted therapy at Academia Sinica, Taiwan.





## The advantages of BioMab MSC expansion kit

• No need for addition of heparin, xeno-free, lot to lot consistency

# Suitable for MSC derived from adipose tissue and bone marrow Purity of NK > 90 %

#### **Doubling Time for AD-MSC & BM-MSC**





Culture medium: BMI-MSC medium + 5% BMI-hPL

AD-MSC Doubling Time ≒23.29 Hr

BM-MSC Doubling Time ≒28.39 Hr

#### **Cell Morphology for AD-MSC & BM-MSC**

#### AD-MSC,100X



#### BM-MSC,100X



#### **Cell Growth Curve**



### **BM-MSC P7 CD142 (tissue factor) Expressions**





#### **MSC CD Markers Expressions using BioMab MSC Kit**



For more information, please contact us at

joshua.ho@biomabinc.com

http://www.biomabinc.com