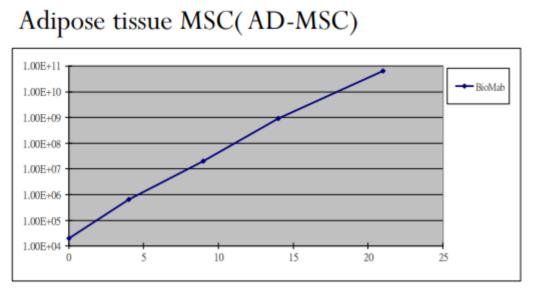

#### **Cell Growth Curve**

#### **Doubling Time for AD-MSC & BM-MSC**

Culture medium: BMI-MSC medium + 5% BMI-hPL

AD-MSC Doubling Time ≒23.29 Hr

BM-MSC Doubling Time ≒28.39 Hr