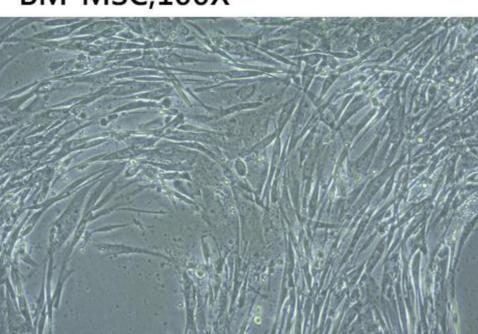

BioMab, Inc. discovers and develops cutting edge immune-based diagnostics and therapeutics to enable healthcare professionals to provide patients with personalized care.

The company was founded through close collaboration with a leading research group specializing in the field of antibody technologies and targeted therapy at Academia Sinica, Taiwan.





## The advantages of BioMab MSC expansion kit

• No need for addition of heparin, xeno-free, lot to lot consistency

# Suitable for MSC derived from adipose tissue and bone marrow Purity of NK > 90 %

#### **Doubling Time for AD-MSC & BM-MSC**





Culture medium: BMI-MSC medium + 5% BMI-hPL

AD-MSC Doubling Time ≒23.29 Hr

BM-MSC Doubling Time ≒28.39 Hr

#### **Cell Morphology for AD-MSC & BM-MSC**

#### AD-MSC,100X



#### BM-MSC,100X



#### **Cell Growth Curve**



### **BM-MSC P7 CD142 (tissue factor) Expressions**





#### **MSC CD Markers Expressions using BioMab MSC Kit**



For more information, please contact us at

joshua.ho@biomabinc.com

http://www.biomabinc.com