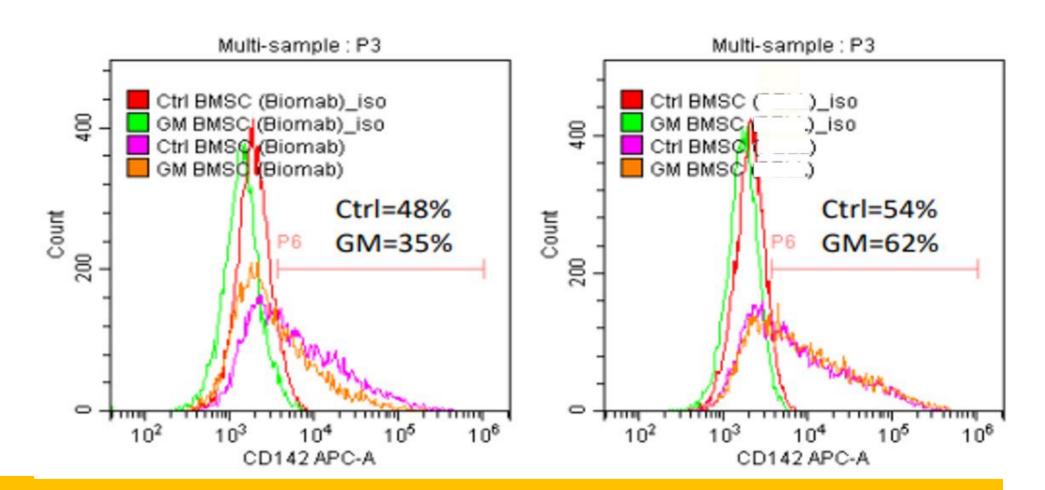

### **BM-MSC P7 CD142 (tissue factor) Expressions**

#### **MSC CD Markers Expressions using BioMab MSC Kit**

For more information, please contact us at

joshua.ho@biomabinc.com

http://www.biomabinc.com