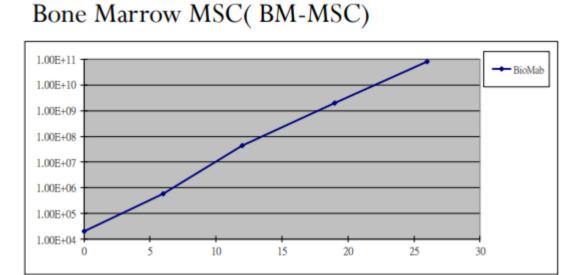

#### **Cell Growth Curve**

#### **Doubling Time for AD-MSC & BM-MSC**

Culture medium: BMI-MSC medium + 5% BMI-hPL

AD-MSC Doubling Time ≒23.29 Hr

BM-MSC Doubling Time ≒28.39 Hr